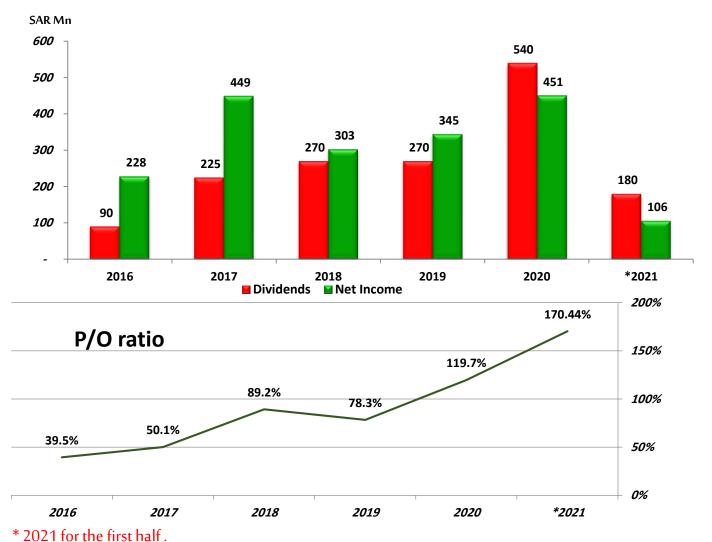

-------|--------|--------|--------|--------|
| Cash provided from or (used) in operation activity    | 301    | 296    | 657    | 665    | 574    |
| Cash provided from or (used) in investment activities | 111    | (291)  | (155)  | (86)   | (156)  |
| Free Cash Flow                                        | 412    | 5      | 503    | 579    | 418    |
| Cash provided from or (used) in financing activities  | (36)   | (77)   | (460)  | (414)  | (459)  |
| Net Change in Cash                                    | 376    | (72)   | 43     | 166    | (41)   |

# Quarterly Net Income CY Vs. LY





## **Consolidation Financial Highlights - YoY**





# Consolidation Financial Highlights — past 5 years (YoY)





<sup>\*</sup> Normalized EBITDA & Net Income.

### Dividends Vs. Net Income (YTD)





<sup>2021</sup> for the first flair

# Loyalty program (IKTISSAB)





# Highlights on Othaim Markets KSA Q3/2021



| Statics                                      | % YoY  | SAR    |
|----------------------------------------------|--------|--------|
| Sales growth %                               | -7.41% |        |
| LFL sales growth %                           | -8.73% |        |
| No. of IKTISAB customers growth Q3 vs Q2 (%) | 2%     |        |
| No. of transaction growth Q3 vs Q2(%)        | 2.68%  |        |
| Basket size growth for Retail %              | -3.2%  |        |
| Basket value for Retail (SAR)                |        | 97     |
| Q3/2021 Revenue / Sqm (SAR)                  |        | 13,840 |

## **Key Financial Indicators Q3/2021**



| Return on Equity           | 11%