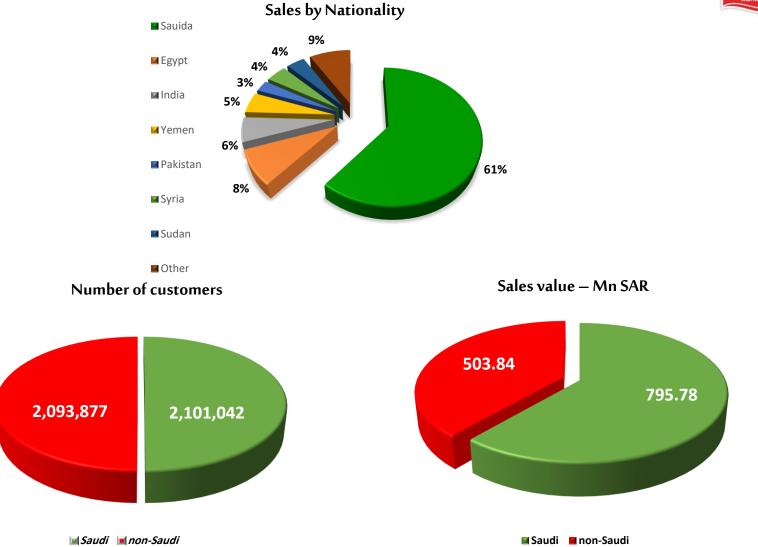

# Loyalty program (IKTISSAB)

# Highlights on Othaim Markets KSA Q3/2021

| Statics                                      | % YoY  | SAR    |
|----------------------------------------------|--------|--------|
| Sales growth %                               | -7.41% |        |
| LFL sales growth %                           | -8.73% |        |
| No. of IKTISAB customers growth Q3 vs Q2 (%) | 2%     |        |
| No. of transaction growth Q3 vs Q2(%)        | 2.68%  |        |
| Basket size growth for Retail %              | -3.2%  |        |
| Basket value for Retail (SAR)                |        | 97     |
| Q3/2021 Revenue / Sqm (SAR)                  |        | 13,840 |