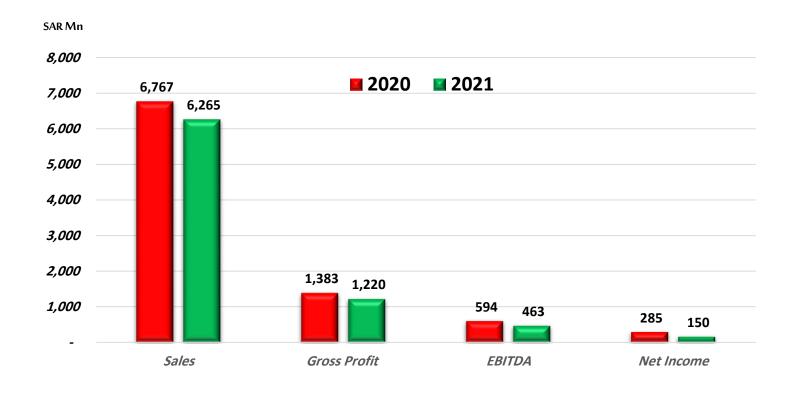

## **Consolidation Financial Highlights - YoY**

# **Income Highlights Q3(YTD)**

| In SAR Million                          | 3Q2017 | 3Q2018 | 3Q2019 | 3Q2020 | 3Q2021 |
|-----------------------------------------|--------|--------|--------|--------|--------|
| Sales                                   | 5,260  | 5,565  | 6,067  | 6,767  | 6,265  |
| Gross profit                            | 995    | 1,056  | 1,181  | 1,383  | 1,220  |
| EBIT                                    | 300    | 205    | 256    | 346    | 212    |
| Interest                                | (12.7) | (3.5)  | (47.2) | (50.9) | (53.8) |
| Zakat                                   | (5.5)  | (5.5)  | (6.2)  | (9.2)  | (7.2)  |
| * Net income from continuing operations | 284    | 200    | 208    | 287    | 150    |