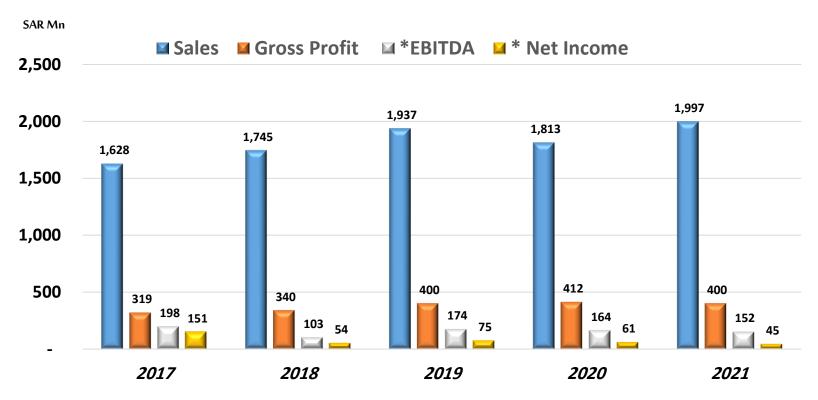

# Consolidation Financial Highlights — past 5 years (YoY)

<sup>\*</sup> Normalized EBITDA & Net Income.