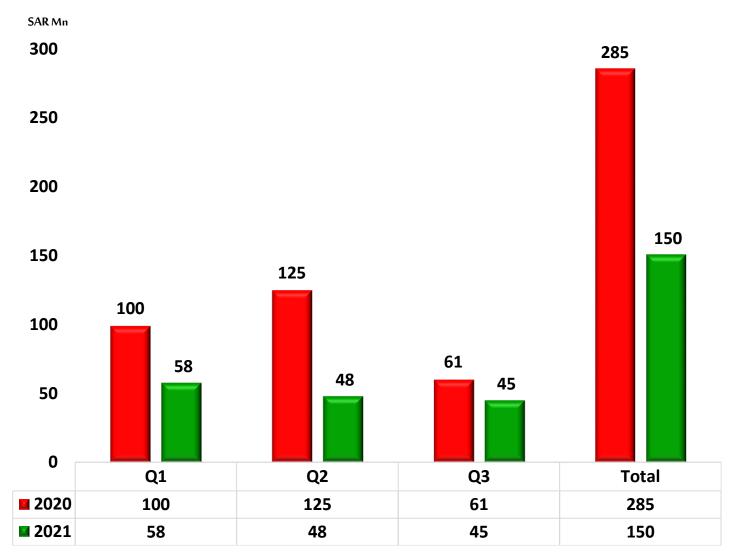

# Quarterly Net Income CY Vs. LY

# **Income Highlights Q3(YTD)**

| In SAR Million                          | 3Q2017 | 3Q2018 | 3Q2019 | 3Q2020 | 3Q2021 |
|-----------------------------------------|--------|--------|--------|--------|--------|
| Sales                                   | 5,260  | 5,565  | 6,067  | 6,767  | 6,265  |
| Gross profit                            | 995    | 1,056  | 1,181  | 1,383  | 1,220  |
| EBIT                                    | 300    | 205    | 256    | 346    | 212    |
| Interest                                | (12.7) | (3.5)  | (47.2) | (50.9) | (53.8) |
| Zakat                                   | (5.5)  | (5.5)  | (6.2)  | (9.2)  | (7.2)  |
| * Net income from continuing operations | 284    | 200    | 208    | 287    | 150    |