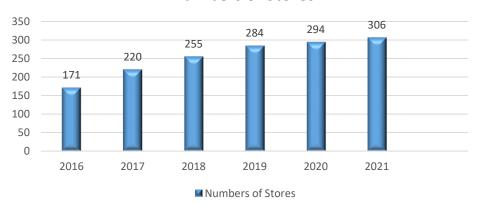

#### **Numbers of Stores**

### Stores Breakdown

|                          | Saudi Arabia      |                   |        |           |       |                         |                   | Egypt                   |  |  |
|--------------------------|-------------------|-------------------|--------|-----------|-------|-------------------------|-------------------|-------------------------|--|--|
| Year                     | Hyper-<br>markets | Super-<br>markets | Corner | Wholesale | Total | SQMs/ Year<br>Thousands | Super-<br>markets | SQMs/ Year<br>Thousands |  |  |
| 31/12/2016               | 9                 | 113               | 28     | 9         | 159   | 288.5                   | 12                | 8.9                     |  |  |
| 31/12/2017               | 9                 | 139               | 29     | 10        | 187   | 352.2                   | 33                | 18.4                    |  |  |
| 31/12/2018               | 8                 | 158               | 37     | 11        | 214   | 401.6                   | 41                | 22.1                    |  |  |
| 31/12/2019               | 8                 | 181               | 42     | 11        | 242   | 456.2                   | 42                | 22.5                    |  |  |
| 31/12/2020               | 7                 | 189               | 44     | 10        | 250   | 473.4                   | 44                | 23.4                    |  |  |
| 30/09/2021               | 7                 | 197               | 47     | 10        | 261   | 492.5                   | 45                | 24.1                    |  |  |
| SQMs/Format<br>Thousands | 35.4              | 415.4             | 25.5   | 16.2      |       |                         | 24.1              |                         |  |  |